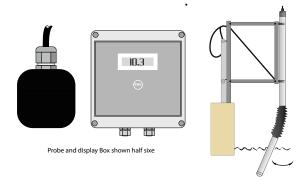

We have developed a product specifically for the South African Gold Leaching Industry.

**ALDOC** enables the user to accurately monitor and manipulate Dissolved Oxygen levels with a probe and membrane.

## **Technical Advantages**

This system gives several advantages over traditional systems

- Reliable probe and membrane system
- long lasting membrane
- Self Calibration Measures in ppm (mg/l) or % saturation
- Calibrates in 2 minutes once a month
- indicates adjustment to oxygen flow