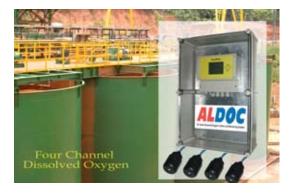

## The continuous Air Liquide Dissolved Oxygen Control and monitoring system

The **ALDOC** services comprises the following

AL will supply, install and maintain all equipment as shown in the illustrations below.

Capabilities + Control + Confidence = **ALDOC** = Savings